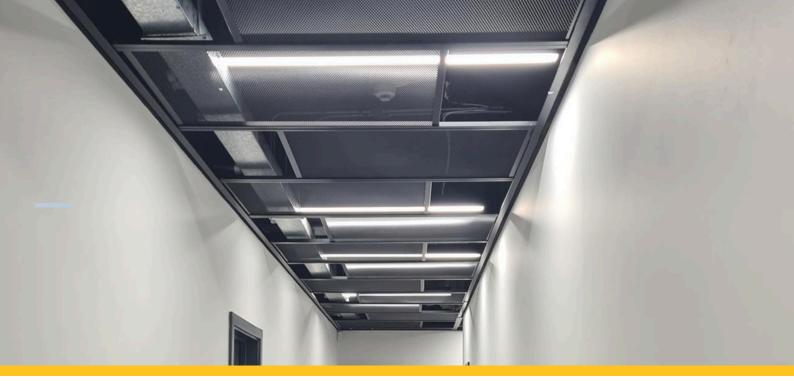

### **Mesh Ceiling**

Integral mesh ceilings are available to complement the Mesh Partitioning System. Mesh ceilings can be in filled with either 50x50mm or 25x25mm weldmesh to create a secure enclosure.