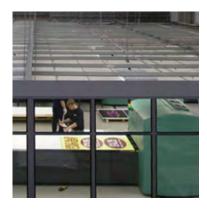

## **Office Ceilings**

Self supported white faced minaboard style ceilings are available for both Single Skin and Double Skin offices and workplaces. Ceilings can be supplied in all the standard styles and in a 1200x600mm or 600x600mm grid pattern.